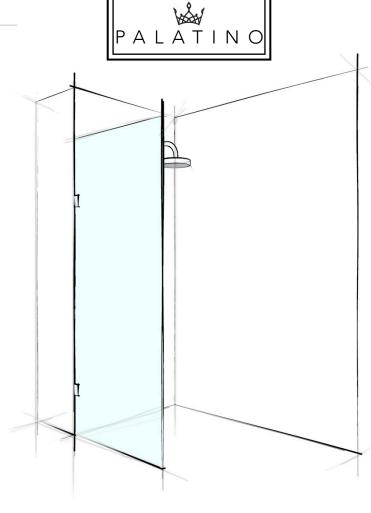

## PALATINO DECO GLASS

## **DECO**

FIXED PANEL

Up to 1200mm (w) x 2000mm (h)

10mm Toughened Safety Glass

Bracket or Channel Fix (please specify)

| Code            | Description                |
|-----------------|----------------------------|
| WAGFFBS12W-DECO | White on <i>Tru</i> Clear+ |
| WAGFFBS12B-DECO | Black on TruClear+         |
| WAGFFBC12W-DECO | White on Clear             |
| WAGFFBC12B-DECO | Black on Clear             |
| WGPP            | Verotti Glass Protection   |