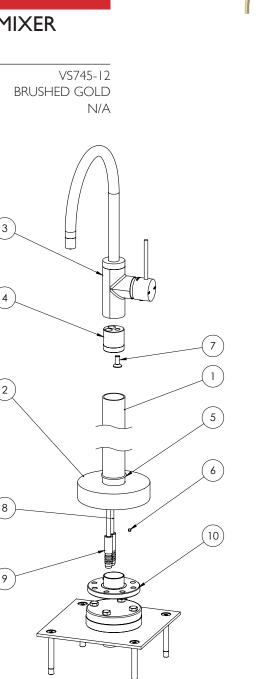

## PARTS LIST

- I. MIXER TUBE 2. COVER PLATE
- 3. SIDE LEVER HANDLE
- 4. TUBE ADAPTOR
- 5. O-RING 40X2.5
- 6. GRUB SCREW M5X4
- 7. SCREW
- 8. COPPER TUBE EXTENSION COLD 9. COPPER TUBE EXTENSION HOT
- **10.** MOUNTING PLATE