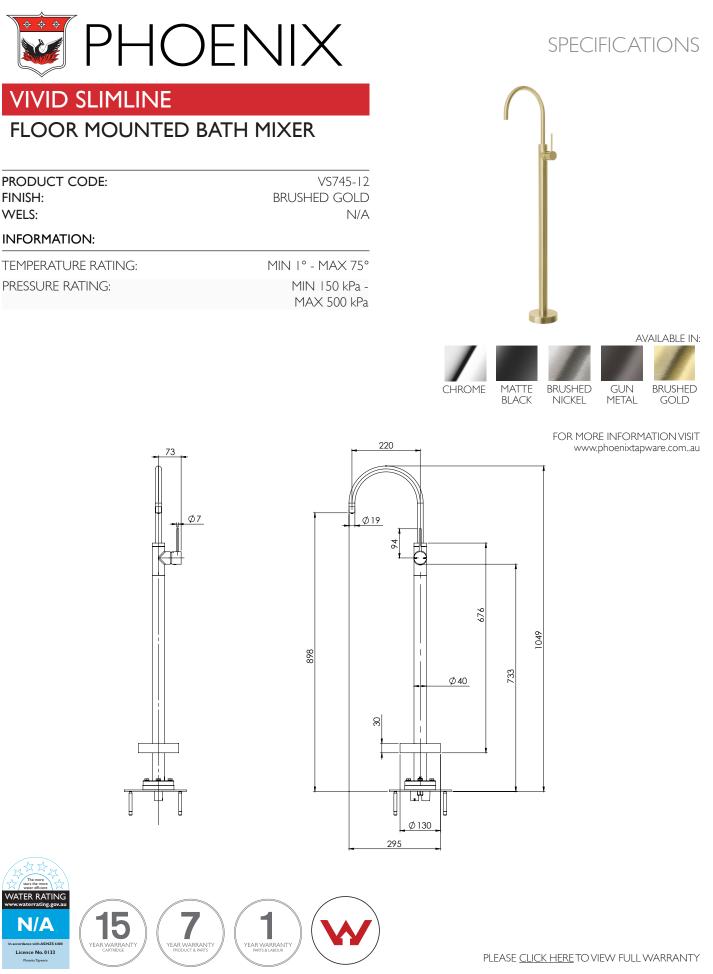

# VIVID SLIMLINE FLOOR MOUNTED BATH MIXER

PRODUCT CODE: FINISH: WELS:

# **SPECIFICATIONS**