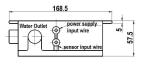

## **Technical Information:**

| Material          | Brass/ Plastic<br>Solenoid Valve      |
|-------------------|---------------------------------------|
| Inlet Valve       | 15mm Flexible Connection              |
| Outlet            | 15mm Aerator                          |
| Working Pressures | 50kpa - 500kpa                        |
| Max Working Temp. | 50°C                                  |
| Valve             | 6 Volts Solenoid Valve (15mm<br>conn) |
| Finish            | Chrome Plated                         |
| Servicing         | Regular Maintenance                   |
| Warranty          | 2 Years*                              |

**STS2500BM** 

Electronic Wall Mounted Tap

STS2500BElectronic Single Temperature Wall Mounted Tap - Battery PoweredSTS2500MElectronic Single Temperature Wall Mounted Tap - Mains Powered