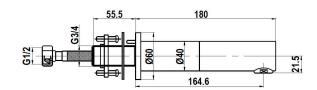

## **Technical Information:**

| Material          | Brass/ Plastic<br>Solenoid Valve      |
|-------------------|---------------------------------------|
| Inlet Valve       | 15mm Flexible Connection              |
| Outlet            | 15mm Aerator                          |
| Working Pressures | 50kpa - 500kpa                        |
| Max Working Temp. | 50°C                                  |
| Valve             | 6 Volts Solenoid Valve (15mm<br>conn) |
| Finish            | Chrome Plated                         |
| Servicing         | Regular Maintenance                   |
| Warranty          | 2 Years*                              |

MART

• Recommended for all projects

All measurements are in millimetres and are to be used as a guide only. \*Subject to terms and conditions, available at www.gentecaustralia.com.au