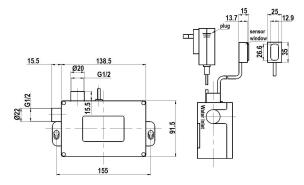

## **Technical Information:**

| Material          | Brass/ Plastic<br>Solenoid Valve      |
|-------------------|---------------------------------------|
| Inlet Valve       | 15mm Flexible Connection              |
| Outlet            | 15mm Aerator                          |
| Working Pressures | 50kpa - 500kpa                        |
| Max Working Temp. | 50°C                                  |
| Valve             | 6 Volts Solenoid Valve (15mm<br>conn) |
| Finish            | Chrome Plated                         |
| Servicing         | Regular Maintenance                   |
| Warranty          | 2 Years*                              |

## Features:

- Run time, sensitivity and dead flush are programmable by remote control
- Extension leads available
- Supplied with inlet strainer and flow controller
- Digital Technology in sensor
- IP rated control box enclosure houses the solenoid valve and waterproof connections
- Battery or Mains options also available (Can be changed after installation)
- Simple installation

MART

• Recommended for all projects

All measurements are in millimetres and are to be used as a guide only. \*Subject to terms and conditions, available at www.gentecaustralia.com.au