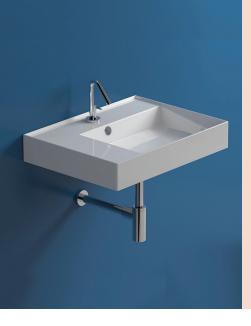

## Twenty 60 Right Bowl Wall Basin

Product Code: TC20620/S (NTH), TC20621/S (1TH), TC20623/S (3TH)

The Twenty collection of luxury basins embody sleek and precise styling. Crisp planes, thin walls and a perimeter that elegantly frames the basin tops, combine to present feature pieces that are distinctive while not being bulky. Four configurations are available; full bowl, centre bowl with side shelves, right or left hand bowl with side shelf.