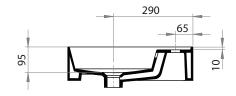

## Specifications

Colour / Finish - White / Gloss

Material – Vitreous China

Bowl Capacity — 6L to Overflow

Tap Holes — 0,1 or 3

Overflow — Integral

Waste Outlet - 32mm Overflow Plug & Waste to be ordered

separately (TA3240 or TA4032)

 $W \times D \times H$  - 610 x 460 x 125mm

Fixings — Wall fixing bolts supplied (WFB100)

Warranty - 10 years

ceramica tecla