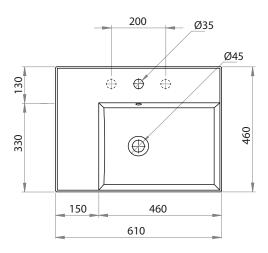

## Specifications

Colour / Finish - White / Gloss

Material – Vitreous China

Bowl Capacity — 6L to Overflow

Tap Holes — 0,1 or 3

Overflow — Integral

Waste Outlet - 32mm Overflow Plug & Waste to be ordered

separately (TA3240 or TA4032)

 $W \times D \times H$  - 610 x 460 x 125mm

Fixings — Wall fixing bolts supplied (WFB100)

Warranty - 10 years

ceramica tecla