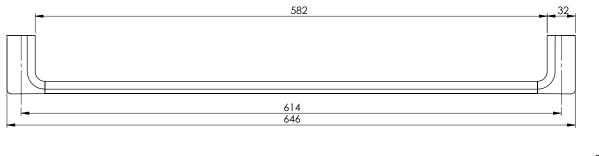

## PACKAGING INCLUDES

- I × Single towel rail 600mm I × Allen key 3mm
- -
- 4 × Phillips pan head screws M4x35 4 × Plastic wall plug 30mm \_
- \_ I × Installation instructions
- I x Warranty card

While we aim to ensure the specifications shown are correct at time of printing, Phoenix Tapware reserves the right to make modifications without prior notice. Always use the physical product measurements for mark-ups and roughing-in as the line drawing shown may differ from the actual product over time. All measurements are shown in millimetres.