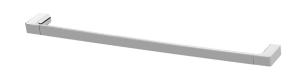

## SINGLE TOWEL RAIL 600MM

GLOSS

| PRODUCT CODE: | GS804  |
|---------------|--------|
| FINISH:       | CHROME |
| WELS:         | N/A    |

## PACKAGING INCLUDES

- I × Single towel rail 600mm I × Allen key 3mm
- -
- 4 × Phillips pan head screws M4x35 4 × Plastic wall plug 30mm \_
- \_ I × Installation instructions
- I x Warranty card

While we aim to ensure the specifications shown are correct at time of printing, Phoenix Tapware reserves the right to make modifications without prior notice. Always use the physical product measurements for mark-ups and roughing-in as the line drawing shown may differ from the actual product over time. All measurements are shown in millimetres.