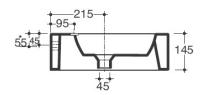

Code: Bohemien 80 SMBO130/A (NTH)

SMBO131/A (1TH)

Bohemien 100 SMBO140/A (NTH)

SMBO141/A (1TH)

#### **Tap Hole Options**

0 or 1 tap hole as standard.

#### **Waste Outlet**

32mm overflow plug and waste to be ordered separately (see technical data sheets 2.99.0 for options available)

#### **Bowl Capacity**

Bohemien 80 - 8 litres to overflow Bohemien 100 - 8 litres to overflow.

#### Overflow

Standard - no overflow.