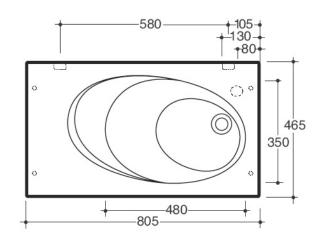

#### **Bowl Capacity**

Bohemien 80 - 8 litres to overflow Bohemien 100 - 8 litres to overflow.