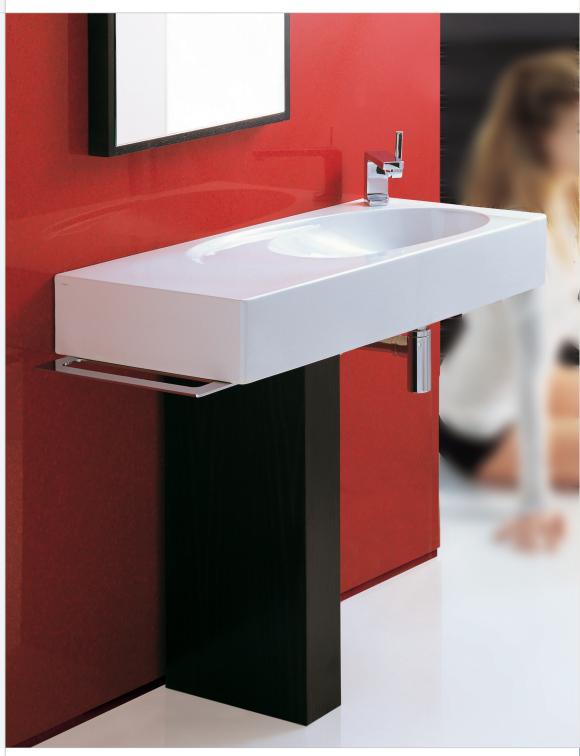

## B O H E M I E N 8 0 , 1 0 0

console basin

Bohemien 80 and 100 are a console style basin with an elliptical internal bowl. At 80cm and 100cm wide there is an ample side shelf area allowing space for placement of various bathroom accessories.

### Installation Instructions

It is recommended that the basin be installed using a flexible sealant, epoxy type glues must not be used, to do so may void product warranty. This basin is **not glazed** at the rear, therefore, it is recommended that it be installed directly against the wall behind.