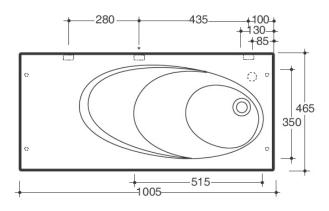

## B O H E M I E N 8 0 , 1 0 0

console basin

Bohemien 80 and 100 are a console style basin with an elliptical internal bowl. At 80cm and 100cm wide there is an ample side shelf area allowing space for placement of various bathroom accessories.

Code: Bohemien 80 SMBO130/A (NTH)

SMBO131/A (1TH)

Bohemien 100 SMBO140/A (NTH)

SMBO141/A (1TH)

#### **Bowl Capacity**

Bohemien 80 - 8 litres to overflow Bohemien 100 - 8 litres to overflow.