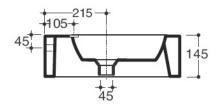

Code: Bohemien 80 SMBO130/A (NTH)

SMBO131/A (1TH)

Bohemien 100 SMBO140/A (NTH)

SMBO141/A (1TH)

#### **Tap Hole Options**

0 or 1 tap hole as standard.

#### **Waste Outlet**

32mm overflow plug and waste to be ordered separately (see technical data sheets 2.99.0 for options available)

#### **Bowl Capacity**

Bohemien 80 - 8 litres to overflow Bohemien 100 - 8 litres to overflow.

#### Overflow

Standard - no overflow.