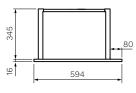

**Specifications** 

Colour / Finish

**Dimensions** 

- Sand Plus (SP), Sahara (SH), Tabacco (TA) or Moka (MK)

/ Laminate timber surface

Material Multi-Wood Premium Joinery

1214 x 460 x 495mm Tap Holes - 0,1 or 3 Tap Holes