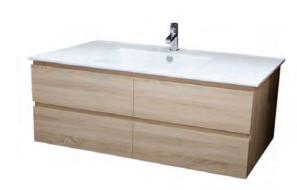

## Evo 1200 Wall Mounted Cabinet with Top

Product Code: E-1200SB-XX (NTH), E-1201SB-XX (1TH), E-1203SB-XX (3TH) (see colour codes below)

The Evo Wall Mounted Cabinet with Ceramic Top provides both optimum craftsmanship and luxurious design. The premium moisture resistant Multi-wood joinery ensures long lasting durability whilst the laminate timber internal finish provides a stylish and sophisticated vanity.

Integrated Ceramic Wash Basin Basin

**Waste Outlet** 32mm Oveflow / Plug & Waste to be Ordered

Seperately (TA3240 or TA4032)

Drawers/Doors 4 Drawers

Mechanism Soft-Close Function

Handle Fingerpull

Laminate Timber Surface Internal