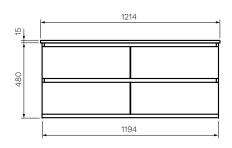

**Specifications** 

Colour / Finish

**Dimensions** 

- Sand Plus (SP), Sahara (SH), Tabacco (TA) or Moka (MK)

/ Laminate timber surface

Material Multi-Wood Premium Joinery

1214 x 460 x 495mm Tap Holes - 0,1 or 3 Tap Holes