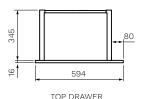

## Evo 1200 Wall Mounted Cabinet with Top

Product Code: E-1200SB-XX (NTH), E-1201SB-XX (1TH), E-1203SB-XX (3TH) (see colour codes below)

The Evo Wall Mounted Cabinet with Ceramic Top provides both optimum craftsmanship and luxurious design. The premium moisture resistant Multi-wood joinery ensures long lasting durability whilst the laminate timber internal finish provides a stylish and sophisticated vanity.















**Specifications** 

Colour / Finish

**Dimensions** 

- Sand Plus (SP), Sahara (SH), Tabacco (TA) or Moka (MK)

/ Laminate timber surface

Material Multi-Wood Premium Joinery

1214 x 460 x 495mm Tap Holes - 0,1 or 3 Tap Holes

Integrated Ceramic Wash Basin Basin

**Waste Outlet** 32mm Oveflow / Plug & Waste to be Ordered

Seperately (TA3240 or TA4032)

Drawers/Doors 4 Drawers

Mechanism Soft-Close Function

Handle Fingerpull

Laminate Timber Surface Internal

Warranty 10 Years Parts and Labour Warranty



LOWER DRAWER