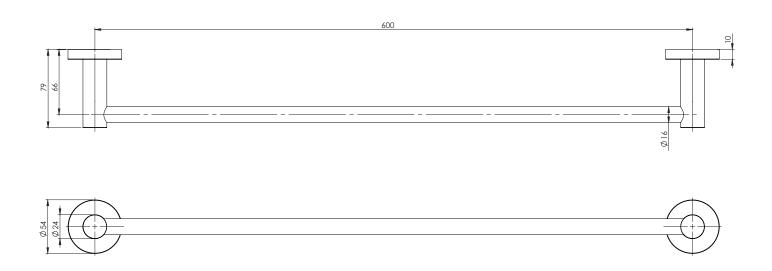

## SINGLE TOWEL RAIL 600MM ROUND PLATE

PRODUCT CODE:

FINISH:

WELS:

RA804 CHR

CHROME

N/A