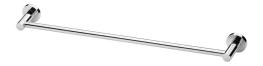

## SINGLE TOWEL RAIL 600MM ROUND PLATE

PRODUCT CODE:

FINISH:

WELS:

RA804 CHR

CHROME

N/A