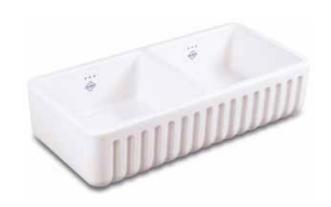

## **FEATURES**

Double bowl sink with central dividing wall. Distinctive fluted front. 3 hole overflows. 3½" waste outlets suitable for basket strainers or waste disposers. Lifetime warranty.

All our sinks come in a choice of white or biscuit.