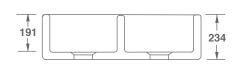

| Product                | Code        | Dimensions |     |     |     |       |        |
|------------------------|-------------|------------|-----|-----|-----|-------|--------|
|                        |             |            | W   | D   | Н   | Waste | Weight |
| Ribchester 800 White   | SO0800010WH | (mm)       | 795 | 465 | 234 | 90    | - 70kg |
|                        |             | (in)       | 31  | 18½ | 9   | 3½    |        |
| Ribchester 800 Biscuit | SO0800010PN | (mm)       | 795 | 465 | 234 | 90    | - 70kg |
|                        |             | (in)       | 31  | 18½ | 9   | 3½    |        |