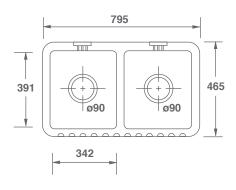

| Product                | Code        | Dimensions |     |     |     |       |        |
|------------------------|-------------|------------|-----|-----|-----|-------|--------|
|                        |             |            | W   | D   | Н   | Waste | Weight |
| Ribchester 800 White   | SO0800010WH | (mm)       | 795 | 465 | 234 | 90    | - 70kg |
|                        |             | (in)       | 31  | 18½ | 9   | 3½    |        |
| Ribchester 800 Biscuit | SO0800010PN | (mm)       | 795 | 465 | 234 | 90    | - 70kg |
|                        |             | (in)       | 31  | 18½ | 9   | 3½    |        |