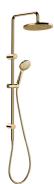

## Architectura Style Shower System

Brushed Gold

## Product Image



## Product Details

**Code:** Brand: Range: Warranty: WELS: VSS35285B Villeroy & Boch Architectura Style 7 Years\* 3 Star 9.0 LPM, Reg #: \$14456 (V)



Note: All dimensions are in millimetres and are subject to normal manufacturing variations. Always use the physical product measurements for cut-outs and rough-ins as the technical details shown may differ from the actual product. Use acetic cured silicone sealant. Do not use epoxy type adhesives. Clean with damp cloth. Do not use abrasive cleaners, liquids or pastes.



BETTE

argentaust.com.au

K> HANSA

Argent

Villeroy & Boch Group

**T**SCHELL