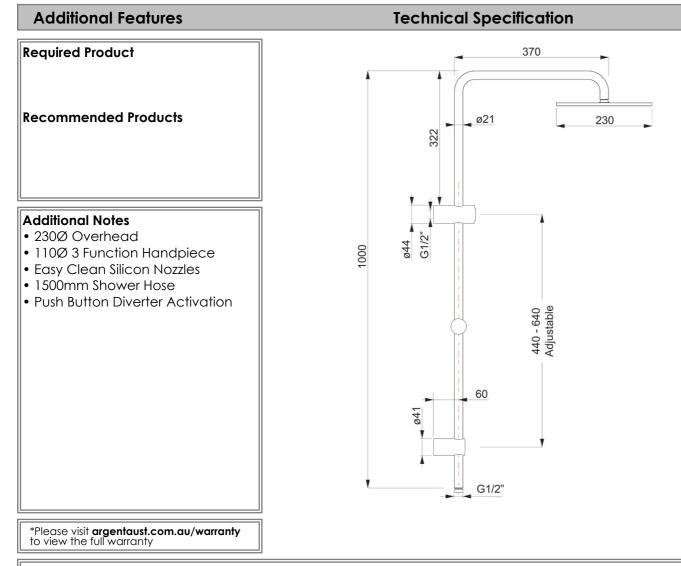

## Product Details

**Code:** Brand: Range: Warranty: WELS: VSS35285B Villeroy & Boch Architectura Style 7 Years\* 3 Star 9.0 LPM, Reg #: \$14456 (V)

Note: All dimensions are in millimetres and are subject to normal manufacturing variations. Always use the physical product measurements for cut-outs and rough-ins as the technical details shown may differ from the actual product. Use acetic cured silicone sealant. Do not use epoxy type adhesives. Clean with damp cloth. Do not use abrasive cleaners, liquids or pastes.