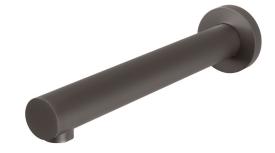

# WALL BATH OUTLET 200MM

VIVID

| PRODUCT CODE:<br>FINISH:<br>WELS: | V776 GM<br>GUN METAL<br>N/A  |
|-----------------------------------|------------------------------|
| INFORMATION:                      |                              |
| MATERIAL:                         | BRASS                        |
| TEMPERATURE RATING:               | MIN 1° - MAX 75°             |
| PRESSURE RATING:                  | MIN 150 kPa -<br>MAX 500 kPa |
| CONSUMER UNIT:                    |                              |
| SIZE:                             | L 55MM × W 215MM<br>× H 55MM |
| GROSS WEIGHT:                     | 0.4 KG                       |
| BARCODE EAN-13:                   | 9 320594 026 899             |

## WALL BATH OUTLET 200MM

| PRODUCT | CODE: |
|---------|-------|
| FINISH: |       |
| WELS:   |       |

VIVID

V776 GM GUN METAL N/A

**SPECIFICATIONS** 

PARTS LIST

- I. SPOUT 200MM
- 2. AERATOR GASKET
- 3. AERATOR RETAINER
- 4. AERATOR MAX FLOW
- 5. BACKPLATE
- 6. O-RING 25X2.5MM