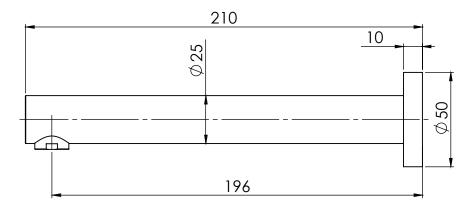

### SPECIFICATIONS

ALSO AVAILABLE IN:

FOR MORE INFORMATION VISIT www.phoenixtapware.com.au

While we aim to ensure the specifications shown are correct at time of printing Phoenix Tapware reserves the right to make modifications without prior notice. Always use the physical product measurements for mark-ups and roughing-in as the line drawing shown may differ from the actual product over time. All measurements are shown in millimetres. PLEASE CLICK HERE TO VIEW FULL WARRANTY

## WALL BATH OUTLET 200MM

| PRODUCT | CODE: |
|---------|-------|
| FINISH: |       |
| WELS:   |       |

VIVID

V776 GM GUN METAL N/A

**SPECIFICATIONS** 

PARTS LIST

- I. SPOUT 200MM
- 2. AERATOR GASKET
- 3. AERATOR RETAINER
- 4. AERATOR MAX FLOW
- 5. BACKPLATE
- 6. O-RING 25X2.5MM