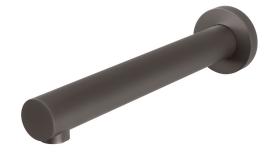

# WALL BATH OUTLET 200MM

VIVID

| PRODUCT CODE:<br>FINISH:<br>WELS: | V776 GM<br>GUN METAL<br>N/A  |
|-----------------------------------|------------------------------|
| INFORMATION:                      |                              |
| MATERIAL:                         | BRASS                        |
| TEMPERATURE RATING:               | MIN 1° - MAX 75°             |
| PRESSURE RATING:                  | MIN 150 kPa -<br>MAX 500 kPa |
| CONSUMER UNIT:                    |                              |
| SIZE:                             | L 55MM × W 215MM<br>× H 55MM |
| GROSS WEIGHT:                     | 0.4 KG                       |
| BARCODE EAN-13:                   | 9 320594 026 899             |

## WALL BATH OUTLET 200MM

| PRODUCT | CODE: |
|---------|-------|
| FINISH: |       |
| WELS:   |       |

VIVID

V776 GM GUN METAL N/A

**SPECIFICATIONS** 

PARTS LIST

- I. SPOUT 200MM
- 2. AERATOR GASKET
- 3. AERATOR RETAINER
- 4. AERATOR MAX FLOW
- 5. BACKPLATE
- 6. O-RING 25X2.5MM