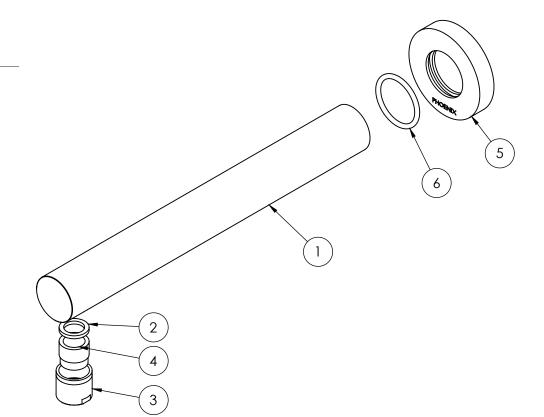

## WALL BATH OUTLET 200MM

| PRODUCT | CODE: |
|---------|-------|
| FINISH: |       |
| WELS:   |       |

VIVID

V776 GM GUN METAL N/A

**SPECIFICATIONS** 

PARTS LIST

- I. SPOUT 200MM
- 2. AERATOR GASKET
- 3. AERATOR RETAINER
- 4. AERATOR MAX FLOW
- 5. BACKPLATE
- 6. O-RING 25X2.5MM