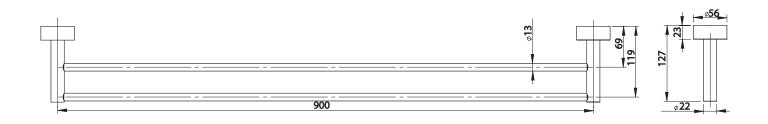

## **DOUBLE TOWEL RAIL 900MM**

PRODUCT CODE: VA812 CHR
FINISH: CHROME
WELS: N/A

## PACKAGING INCLUDES

- I x Double towel rail 900mm
- I x Installation kit
- I x Installation instructions
- I x Warranty card

AVAILABLE IN:

FOR MORE INFORMATION VISIT www.phoenixtapware.com.au

PLEASE CLICK HERE TO VIEW FULL WARRANTY