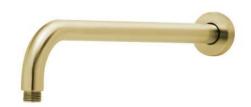

## **VIVID**

# SHOWER ARM 400MM ROUND

PRODUCT CODE: V6000-12
FINISH: BRUSHED GOLD
WELS: N/A

### **INFORMATION:**

TEMPERATURE RATING:

PRESSURE RATING:

MIN 1° - MAX 75°

MIN 150 kPa 
MAX 500 kPa





FOR MORE INFORMATION VISIT www.phoenixtapware.com.au

#### MAINTENANCE AND CARE:

- All surfaces should be cleaned with mild liquid detergent or soap and water.
- Do not use cream cleaners or citrus based cleaning products, as they are abrasive.
- Use of unsuitable cleaning agents may damage the surface. Any damage caused in this way will not be covered by warranty.

#### PACKAGING INCLUDES

- I x Shower arm
- I x Installation instructions
- I x Warranty card



While we aim to ensure the specifications shown are correct at time of printing, Phoenix Tapware reserves the right to make modifications without prior notice. Always use the physical product measurements for mark-ups and roughing-in as the line drawing shown may differ from the actual product over time. All measurements are sh