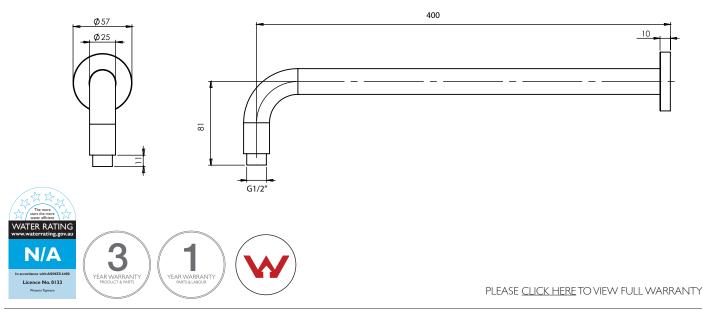

### **INFORMATION:**

TEMPERATURE RATING:

PRESSURE RATING:

MIN 1° - MAX 75°

MIN 150 kPa 
MAX 500 kPa

FOR MORE INFORMATION VISIT www.phoenixtapware.com.au

#### PACKAGING INCLUDES

- I x Shower arm
- I x Installation instructions
- I x Warranty card

While we aim to ensure the specifications shown are correct at time of printing, Phoenix Tapware reserves the right to make modifications without prior notice. Always use the physical product measurements for mark-ups and roughing-in as the line drawing shown may differ from the actual product over time. All measurements are shown in millimetres.