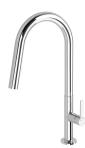

### LEXI MKII PULL OUT SINK MIXER

#### **AVAILABLE IN**

123-7105-00 Chrome

123-7105-40 Brushed Nickel Matte Black

123-7105-10