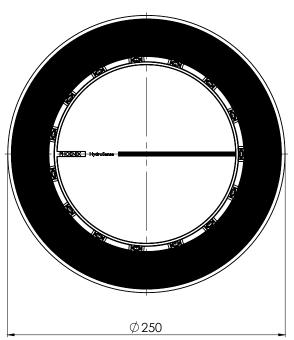

## **SHOWER ROSE**

PRODUCT CODE:608-5000-00FINISH:CHROMEWELS:3 STAR - 8.5 LT/MIN