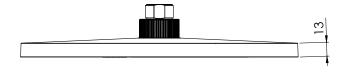

## **SHOWER ROSE**

PRODUCT CODE:608-5000-00FINISH:CHROMEWELS:3 STAR - 8.5 LT/MIN

#### **INFORMATION:**

TEMPERATURE RATING: MIN 1° - MAX 75°
PRESSURE RATING: MIN 150 kPa - MAX 500 kPa

FOR MORE INFORMATION VISIT www.phoenixtapware.com.au