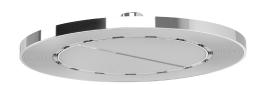

## **SHOWER ROSE**

PRODUCT CODE:608-5000-00FINISH:CHROMEWELS:3 STAR - 8.5 LT/MIN