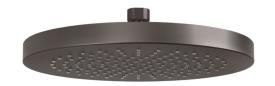

# SHOWER ROSE 230MM ROUND

PRODUCT CODE:V527-30FINISH:GUN METALWELS:3 STAR - 7.5 LT/MIN