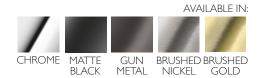

# SHOWER ROSE 230MM ROUND

PRODUCT CODE:V527-30FINISH:GUN METALWELS:3 STAR - 7.5 LT/MIN