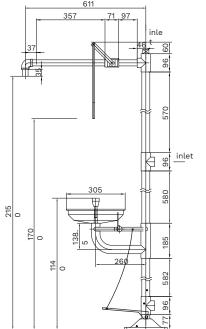

## **Technical Information:**

Material 304 Stainless Steel

Outlet (Shower) Drench Shower Min.

75.7Lpm

Outlet (Eye Wash) Laminar Flow Min.

11.4Lpm

Working Pressure 200kpa - 500kpa

Working Temp. 16°C - 38°C