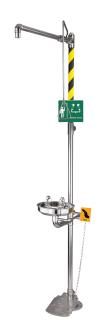

## ECO1000FPEXP

Combination Shower and Eye Wash

Unit 6, 20 - 28 Ricketty St Mascot

> NSW 2020 P: +612 9319 4422 F: +612 8088 7635

info@gentecaustralia.com.au www.gentecaustralia.com.au

**ECOSAFE** Combination Floor-Mounted Shower and Eye Wash with Stainless Steel Bowl and Foot Pedal

## Features:

- Signs included with product
- Laminar flow in eye wash uses zero vertical velocity to provide gentler experience
- Water distribution pattern in shower head and the flow holes are designed to prevent any lime build up or restrictions
- Shower spray has a minimum diameter of 50.8cm for complete coverage
- Valves available for temperatures in excess of 38°C
- Gentec can customize products to suit customer requirements
- Recommended for Science, Education and Industrial projects