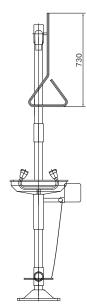

## ECO1000FPEXP

Combination Shower and Eye Wash

Unit 6, 20 - 28 Ricketty St Mascot

> NSW 2020 P: +612 9319 4422 F: +612 8088 7635

info@gentecaustralia.com.au www.gentecaustralia.com.au

**ECOSAFE** Combination Floor-Mounted Shower and Eye Wash with Stainless Steel Bowl and Foot Pedal