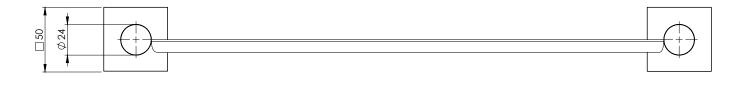

## METAL SHELF SQUARE PLATE

PRODUCT CODE: FINISH: WELS:

RADII

RS886 CHR CHROME N/A

## MAINTENANCE AND CARE:

- All surfaces should be cleaned with mild liquid detergent or soap and water.
- Do not use cream cleaners or citrus based cleaning products, as they are abrasive.
- Use of unsuitable cleaning agents may damage the surface. Any damage caused in this way will not be covered by warranty.

## PACKAGING INCLUDES

- I × Metal shelf square plate
- I × Installation kit
- I × Installation instructions
- I x Warranty card





FOR MORE INFORMATION VISIT www.phoenixtapware.com.au







While we aim to ensure the specifications shown are correct at time of printing. Phoenix Tapware reserves the right to make modifications without prior notice. Always use the physical product measurements for mark-ups and roughing-in as the line drawing shown may differ from the actual product over time. All measurements are shown in millimetres.

V121118

## **SPECIFICATIONS**