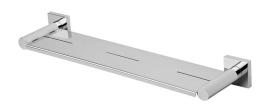

## METAL SHELF SQUARE PLATE

PRODUCT CODE: FINISH: WELS:

RADII

RS886 CHR CHROME N/A