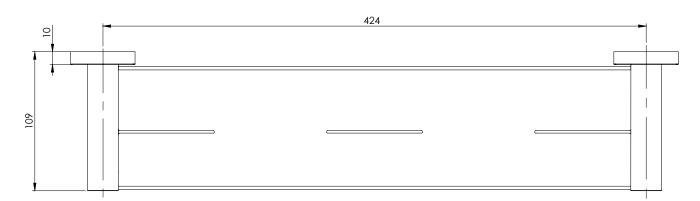

## METAL SHELF SQUARE PLATE

PRODUCT CODE: FINISH: WELS:

RADII

RS886 CHR CHROME N/A

## MAINTENANCE AND CARE:

- All surfaces should be cleaned with mild liquid detergent or soap and water.
- Do not use cream cleaners or citrus based cleaning products, as they are abrasive.
- Use of unsuitable cleaning agents may damage the surface. Any damage caused in this way will not be covered by warranty.

## PACKAGING INCLUDES

- I × Metal shelf square plate
- I × Installation kit
- I × Installation instructions
- I x Warranty card





FOR MORE INFORMATION VISIT www.phoenixtapware.com.au







While we aim to ensure the specifications shown are correct at time of printing. Phoenix Tapware reserves the right to make modifications without prior notice. Always use the physical product measurements for mark-ups and roughing-in as the line drawing shown may differ from the actual product over time. All measurements are shown in millimetres.

V121118

## **SPECIFICATIONS**