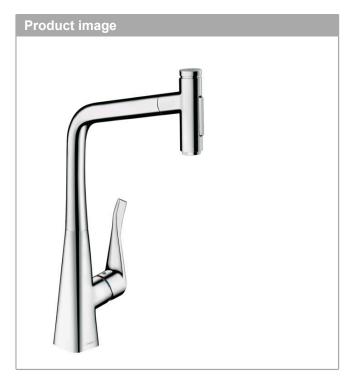

#### Metris M71

## Single lever kitchen mixer 320, pull-out spray, 2jet, sBox

Surfaces: Chrome Article Number: 73816003

### Metris M71

**Single lever kitchen mixer 320, pull-out spray, 2jet, sBox** Surfaces: **Chrome** Article Number: **73816003** 