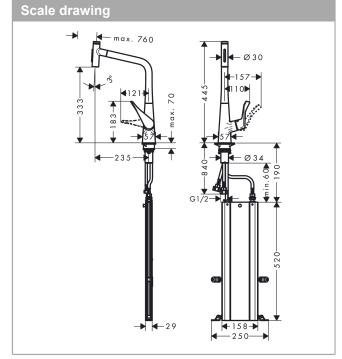

### product features

- · consists of: single lever kitchen mixer, hose box
- · ComfortZone 320
- · swivel range adjustable in 2 steps to 110° or 150°
- · laminar spray, shower spray
- lockable shower spray, spray returns through pressing spray diverter and spray returns automatically through handle closing
- Select button for a comfortable start/stop of the water flow
- · MagFit magnetic shower support
- maximum flow rate at 3 bar: 5,5 l/min
- · suitable for continuous flow water heaters
- extension length up to 76 cm
- · tap hole with Ø 35 mm required
- scope of supply: single lever kitchen mixer, connection hoses, fixing set, mounting material, assembly instruction