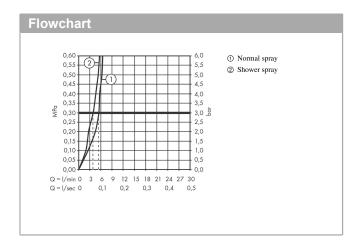

### product features

- · consists of: single lever kitchen mixer, hose box
- · ComfortZone 320
- · swivel range adjustable in 2 steps to 110° or 150°
- · laminar spray, shower spray
- lockable shower spray, spray returns through pressing spray diverter and spray returns automatically through handle closing
- Select button for a comfortable start/stop of the water flow
- · MagFit magnetic shower support
- maximum flow rate at 3 bar: 5,5 l/min
- · suitable for continuous flow water heaters
- extension length up to 76 cm
- · tap hole with Ø 35 mm required
- scope of supply: single lever kitchen mixer, connection hoses, fixing set, mounting material, assembly instruction