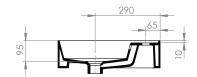

W x D x H = 810 x 460 x 125mm

Fixings — Wall fixing bolts supplied (WFB100)

Warranty – 10 years

ceramica tecla