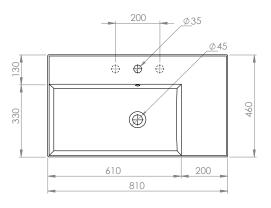

## Specifications

Colour / Finish - White / Gloss

Material - Vitreous China

Bowl Capacity — 7L to Overflow

Tap Holes — 0,1 or 3

Overflow — Integral

Waste Outlet - 32mm Overflow Plug & Waste to be ordered

separately (TA3240 or TA4032)

W x D x H = 810 x 460 x 125mm

Fixings — Wall fixing bolts supplied (WFB100)

Warranty – 10 years

ceramica tecla