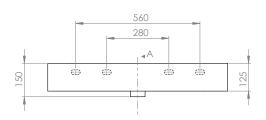

## Specifications

Colour / Finish - White / Gloss

Material - Vitreous China

Bowl Capacity — 7L to Overflow

Tap Holes — 0,1 or 3

Overflow — Integral

Waste Outlet - 32mm Overflow Plug & Waste to be ordered

separately (TA3240 or TA4032)

W x D x H = 810 x 460 x 125mm

Fixings — Wall fixing bolts supplied (WFB100)

Warranty – 10 years

ceramica tecla