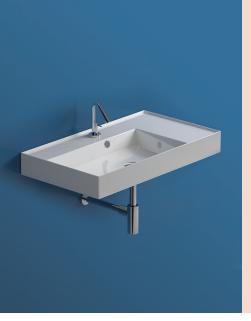

## Twenty 80 Left Bowl Wall Basin

Product Code: TC20830/S (NTH), TC20831/S (1TH), TC20833/S (3TH)

The Twenty collection of luxury basins embody sleek and precise styling. Crisp planes, thin walls and a perimeter that elegantly frames the basin tops, combine to present feature pieces that are distinctive while not being bulky. Four configurations are available; full bowl, centre bowl with side shelves, right or left hand bowl with side shelf.

W x D x H = 810 x 460 x 125mm

Fixings — Wall fixing bolts supplied (WFB100)

Warranty – 10 years

ceramica tecla