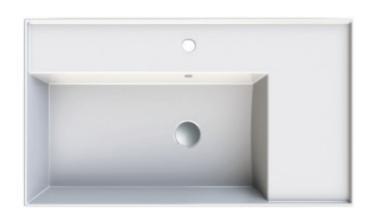

## Twenty 80 Left Bowl Wall Basin

Product Code: TC20830/S (NTH), TC20831/S (1TH), TC20833/S (3TH)

The Twenty collection of luxury basins embody sleek and precise styling. Crisp planes, thin walls and a perimeter that elegantly frames the basin tops, combine to present feature pieces that are distinctive while not being bulky. Four configurations are available; full bowl, centre bowl with side shelves, right or left hand bowl with side shelf.