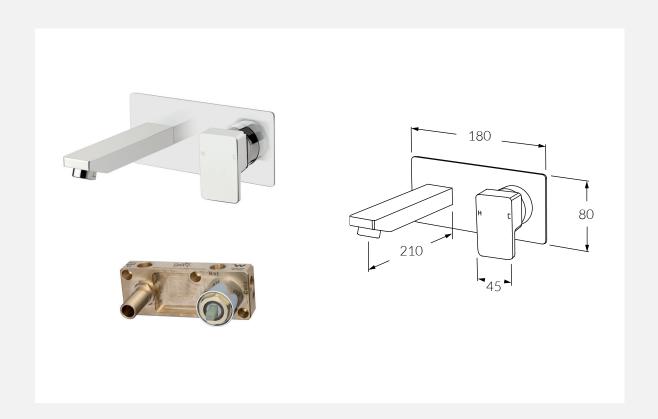

## Suba Lever Wall Basin Mixer Outlet System RH

Product code: Available options:
BLWBMS210RH Right hand operation
BLWBMS210LH Left hand operation
BLWBMS210V Vertical operation

## FEATURING THE SUSSEX MASTERFIT

A new innovative all-in-one plumbing unit that simplifies the installation process of mixer and outlet combinations.

- Made in Australia from high quality solid brass
- Precision engineered to Australian Standards
- Significant savings in Cost, Labour and Time
- Easy to install
- Mixers, outlets and backplates fit perfectly every time
- Standards  $\frac{1}{2}$ " BSP connections for plumbing fittings
- Simultaneous use of two outlets
- Mixer cartridges fully serviceable after installation
- Generous tolerance for wall cover thicknesses
- Simultaneous use of two outlets
- Mixer cartridges fully serviceable after installation
- Generous tolerance for wall cover thicknesses