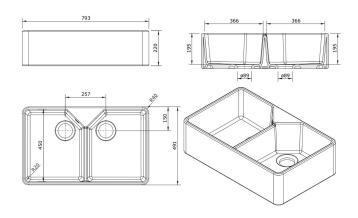

## Chester 80 x 50 Double Flat Front Fine Fireclay Butler Sink Code: 7408

## **Specifications**

- Double-glazed fine fireclay sink
- Made in Portugal
- Waste Outlet Included: 90x50mm Basket Wastes
- Stainless steel grids available at \$98 each
- Capacity Per Bowl: 30L
- Suitable for use with food waste disposer we recommend purchase of an extended flange and a model with anti-vibration collar

• Fine Fireclay is a natural product and therefore subject to variations. This should be seen as a quality that adds to its unique natural beauty. Variations +/- 2% to the specifications are common and acceptable and are within industry tolerance. We always recommend the cabinet maker and stone provider has the actual sink with them to measure before making cabinetry or cutting stone. For more information please visit our Installation, Care & Warranty page, or Contact Us.