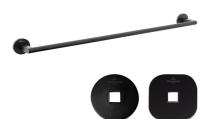

## **Product Image**

### **Product Details**

Code: TVA1550395
Brand: Villeroy & Boch
Range: Architectura

Warranty:

Includes Round & Soft Square Flanges

#### **Additional Notes**

- Round Backing Flange & Soft Square Backing Flange included
- Triple Fixing

\*Please visit argentaust.com.au/warranty to view the full warranty

Note: All dimensions are in millimetres and are subject to normal manufacturing variations. Always use the physical product measurements for cut-outs and rough-ins as the technical details shown may differ from the actual product. Use acetic cured silicone sealant. Do not use epoxy type adhesives. Clean with damp cloth. Do not use abrasive cleaners, liquids or pastes.