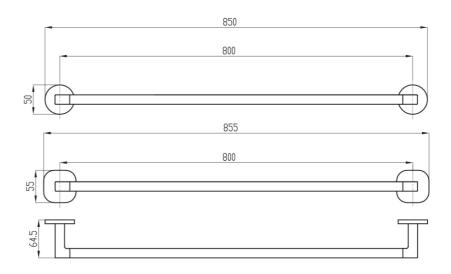

# Architectura 800mm Towel Rail

Matte Black

## **Product Image**

### **Product Details**

Code: TVA1550395
Brand: Villeroy & Boch
Range: Architectura

Warranty:



Includes Round & Soft Square Flanges

## **Additional Features**

# **Technical Specification**

# **Required Product**

#### **Recommended Products**

#### **Additional Notes**

- Round Backing Flange & Soft Square Backing Flange included
- Triple Fixing



\*Please visit argentaust.com.au/warranty to view the full warranty

Note: All dimensions are in millimetres and are subject to normal manufacturing variations. Always use the physical product measurements for cut-outs and rough-ins as the technical details shown may differ from the actual product. Use acetic cured silicone sealant. Do not use epoxy type adhesives. Clean with damp cloth. Do not use abrasive cleaners, liquids or pastes.