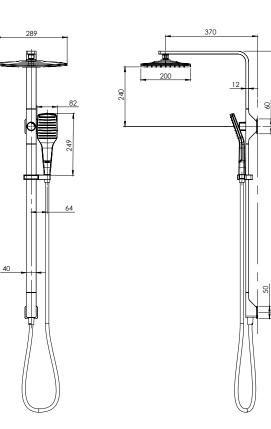

While we aim to ensure the specifications shown are correct at time of printing. Phoenix Tapware reserves the right to make modifications without prior notice. Always use the physical product measurements for mark-ups and roughing-in as the line drawing shown may differ from the actual product over time. All measurements are shown in millimetres. PLEASE CLICK HERE TO VIEW FULL WARRANTY