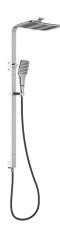

## NX CAPE TWIN SHOWER

| PRODUCT CODE: | 605-6500-00         |
|---------------|---------------------|
| FINISH:       | CHROME              |
| WELS:         | 3 star - 8.5 lt/min |