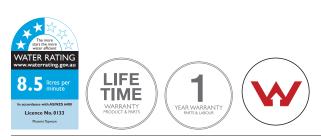

## NX CAPE TWIN SHOWER

| PRODUCT CODE: | 605-6500-00         |
|---------------|---------------------|
| FINISH:       | CHROME              |
| WELS:         | 3 star - 8.5 lt/min |

## **INFORMATION:**

| TEMPERATURE RATING: | MIN 1° - MAX 75° |
|---------------------|------------------|
| PRESSURE RATING:    | MIN 150 kPa -    |
|                     | MAX 500 kPa      |