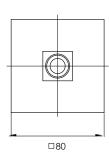

# **CEILING ARM 300MM**

PRODUCT CODE: LE6091-10 FINISH: MATTE BLACK WELS: N/A

## **INFORMATION:**

TEMPERATURE RATING: MIN 1° - MAX 75° PRESSURE RATING: MIN 150 kPa -MAX 500 kPa