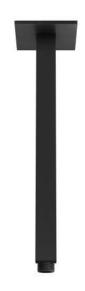

# **CEILING ARM 300MM**

PRODUCT CODE: LE6091-10 FINISH: MATTE BLACK WELS: N/A

## **INFORMATION:**

TEMPERATURE RATING: MIN 1° - MAX 75° PRESSURE RATING: MIN 150 kPa -MAX 500 kPa

# **SPECIFICATIONS**



AVAILABLE IN:









NICKEL **METAL BLACK** FOR MORE INFORMATION VISIT www.phoenixtapware.com.au

# MAINTENANCE AND CARE:

- All surfaces should be cleaned with mild liquid detergent or soap and water.
- Do not use cream cleaners or citrus based cleaning products, as they are
- Use of unsuitable cleaning agents may damage the surface. Any damage caused in this way will not be covered by warranty.

### PACKAGING INCLUDES

- I x Shower arm
- I x Dress plate
- I x Installation instructions
- I x Warranty card















PLEASE CLICK HERE TO VIEW FULL WARRANTY

www.phoenixtapware.com.au 03 9780 4200