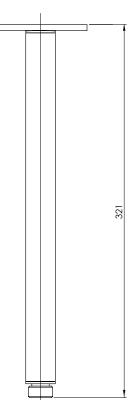

# **CEILING ARM 300MM**

PRODUCT CODE: LE6091-10 FINISH: MATTE BLACK WELS: N/A

## **INFORMATION:**

TEMPERATURE RATING: MIN 1° - MAX 75° PRESSURE RATING: MIN 150 kPa -MAX 500 kPa

# **SPECIFICATIONS**



AVAILABLE IN:









NICKEL **METAL BLACK** FOR MORE INFORMATION VISIT www.phoenixtapware.com.au

# MAINTENANCE AND CARE:

- All surfaces should be cleaned with mild liquid detergent or soap and water.
- Do not use cream cleaners or citrus based cleaning products, as they are
- Use of unsuitable cleaning agents may damage the surface. Any damage caused in this way will not be covered by warranty.

### PACKAGING INCLUDES

- I x Shower arm
- I x Dress plate
- I x Installation instructions
- I x Warranty card















PLEASE CLICK HERE TO VIEW FULL WARRANTY

www.phoenixtapware.com.au 03 9780 4200