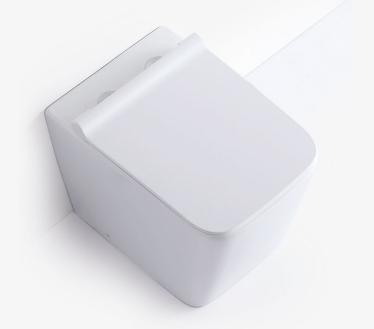

## In-wall, floor mounted odourless toilet suite

Form, from the Milu Odourless range is an in-wall toilet that has strong and minimal design with clean rectangular lines.

The toilet features a patented in-built ventilation system that quietly extracts odours from the toilet bowl and discharges them directly into the sewer before they can be released into the bathroom.

The Milu Odourless range is manufactured in high quality vitreous china and incorporates rimless flush technology, making the toilets easy to clean and maintain.