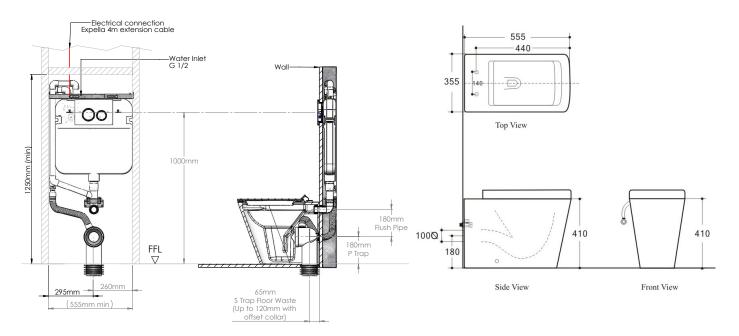

|
|                     | $\bigcirc \bigcirc$                                                           | 00            | 00                  |
|                     | Round black                                                                   | Round chrome  | Round white         |
| Flush plate options | $\bigcirc \bigcirc$                                                           | 00            | $\bigcirc \bigcirc$ |
|                     | Soft black                                                                    | Soft chrome   | Soft white          |
|                     | Square black                                                                  | Square chrome | Square white        |



#### DIMENSIONS AND SET-OUT (all measurement specified in millimetres)



#### **HOW IT WORKS**



- Expella's patented Odour Control Device (OCD) is hidden inside the cistern, it is activated by either a:\*

   Light switch\*
   Manual switch\*
  - Automatic sensor switch.\*

2 The OCD contains an in-built extraction fan that draws odours from the bowl through the flush pipe.

3 Odours pass through the OCD, opening a non return valve that prevents odours returning.

4 Odours are discharged to the sewer.

\* Switching not included



WaterMark WMKA 23157 Patent: AU2007204583, AU2018000006