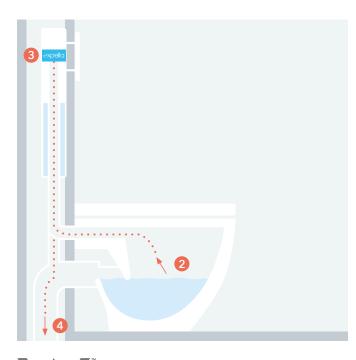

#### **HOW IT WORKS**

- Expella's patented Odour Control Device (OCD) is hidden inside the cistern, it is activated by either a:\*

   Light switch\*
   Manual switch\*
  - Automatic sensor switch.\*

2 The OCD contains an in-built extraction fan that draws odours from the bowl through the flush pipe.

3 Odours pass through the OCD, opening a non return valve that prevents odours returning.

4 Odours are discharged to the sewer.

\* Switching not included

WaterMark WMKA 23157 Patent: AU2007204583, AU2018000006