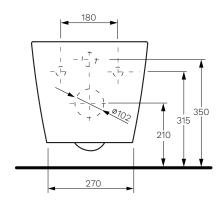

Dimensions365 x 515 x 365mmP Trap210mm Height FFL

**Water Inlet** — Back Inlet 350mm Height FFL

**WELS** — 4 STAR 4.5/3L 3.3L Average Flush

**Cistern Options** Compatible with Concealed Cisterns (PA120, PA121,