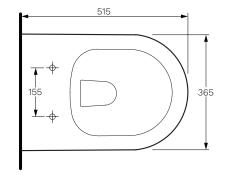

Dimensions365 x 515 x 365mmP Trap210mm Height FFL

**Water Inlet** — Back Inlet 350mm Height FFL

**WELS** — 4 STAR 4.5/3L 3.3L Average Flush

**Cistern Options** Compatible with Concealed Cisterns (PA120, PA121,