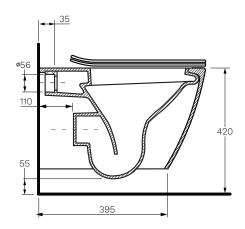

Dimensions365 x 515 x 365mmP Trap210mm Height FFL

**Water Inlet** — Back Inlet 350mm Height FFL

**WELS** — 4 STAR 4.5/3L 3.3L Average Flush

**Cistern Options** Compatible with Concealed Cisterns (PA120, PA121,