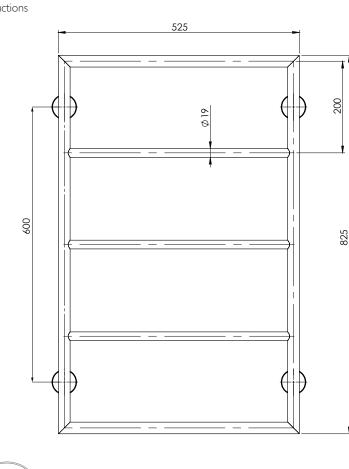

## SPECIFICATIONS

AVAILABLE IN:

CHROME FOR MORE INFORMATION VISIT www.phoenixtapware.com.au

PLEASE CLICK HERE TO VIEW FULL WARRANTY

While we aim to ensure the specifications shown are correct at time of printing Phoenix Tapware reserves the right to make modifications without prior notice. Always use the physical product measurements for mark-ups and roughing-in as the line drawing shown may differ from the actual product over time. All measurements are shown in millimetres.