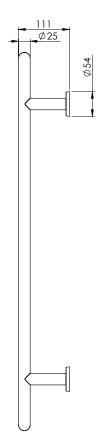

## PACKAGING INCLUDES

- I x Towel ladder
- 4 x Mounting tubes
- 4 x Dress rings
- I x Installation kit
- I × Installation instructions
- I × Warranty card