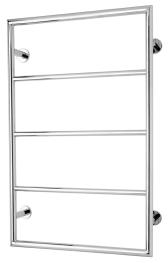

## TOWEL LADDER

PRODUCT CODE: FINISH: WELS:

VIVID

VA870 CHROME N/A

## PACKAGING INCLUDES

- I x Towel ladder
- 4 x Mounting tubes
- 4 x Dress rings
- I x Installation kit
- I × Installation instructions
- I × Warranty card