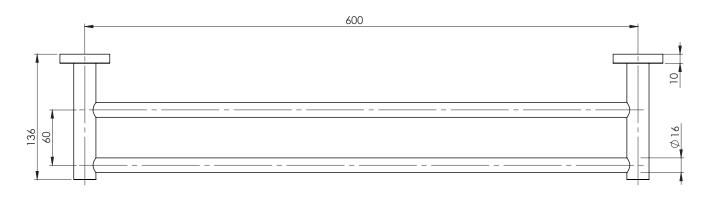

## DOUBLE TOWEL RAIL 600MM ROUND PLATE

PRODUCT CODE:

RA813 CHR CHROME

FINISH: WELS:

N/A

## PACKAGING INCLUDES

- I x Double towel rail 600mm round plate
- I x Installation kit
- I x Installation instructions
- I x Warranty card

FOR MORE INFORMATION VISIT www.phoenixtapware.com.au