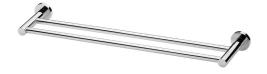

## DOUBLE TOWEL RAIL 600MM ROUND PLATE

PRODUCT CODE:

RA813 CHR CHROME

FINISH: WELS:

N/A