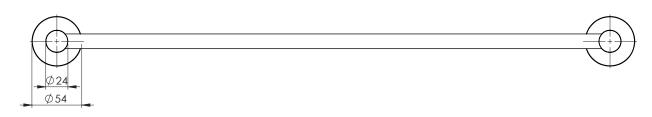

## DOUBLE TOWEL RAIL 600MM ROUND PLATE

PRODUCT CODE:

RA813 CHR CHROME

FINISH: WELS:

N/A

## PACKAGING INCLUDES

- I x Double towel rail 600mm round plate
- I x Installation kit
- I x Installation instructions
- I x Warranty card

FOR MORE INFORMATION VISIT www.phoenixtapware.com.au