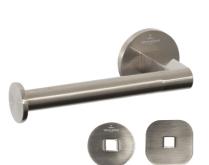

## **Product Image**

### **Product Details**

Code: TVA1552480

Brand: Villeroy & Boch
Range: Architectura

Warranty: \*

Includes Round & Soft Square Flanges

### **Additional Notes**

- Round Backing Flange & Soft Square Backing Flange included
- Dual Fixing