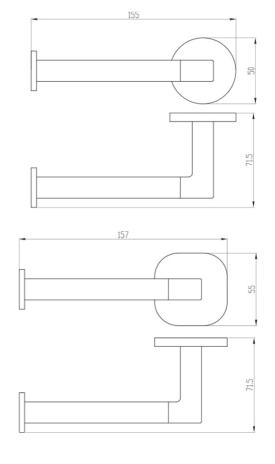

## **Technical Specification**

\*Please visit argentaust.com.au/warranty to view the full warranty

Note: All dimensions are in millimetres and are subject to normal manufacturing variations. Always use the physical product measurements for cut-outs and rough-ins as the technical details shown may differ from the actual product. Use acetic cured silicone sealant. Do not use epoxy type adhesives. Clean with damp cloth. Do not use abrasive cleaners, liquids or pastes.