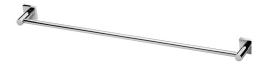

## SINGLE TOWEL RAIL 800MM SQUARE PLATE

PRODUCT CODE: FINISH:

RS803 CHR CHROME

WELS:

N/A