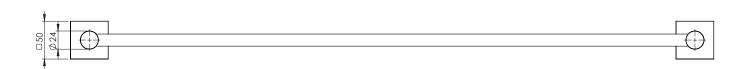

## SINGLE TOWEL RAIL 800MM SQUARE PLATE

PRODUCT CODE: FINISH:

RS803 CHR CHROME

WELS:

N/A