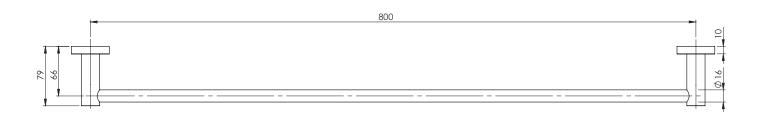

## SINGLE TOWEL RAIL 800MM SQUARE PLATE

PRODUCT CODE: FINISH:

RS803 CHR CHROME

WELS:

N/A