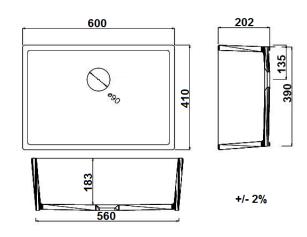

## **Specifications**

- Material: Fine Fireclay
- Finish: White Gloss
- Waste Outlet Included: 90x50mm Basket Waste

• Mounting options: Butler (front showing), Counter Top (not glazed on back), Under Counter (framework required)

Capacity: 36L

• Suitable for use with food waste disposer – we recommend purchase of an extended flange and a model with anti-vibration collar

• Note: Fine Fireclay is a natural product and therefore subject to variations. This should be seen as a quality that adds to its unique natural beauty. Variations +/- 2% to the specifications are common and acceptable and are within industry tolerance. We always recommend the cabinet maker and stone provider has the actual sink with them to measure before making cabinetry or cutting stone. For more information please visit our Installation Care & Warranty page or Contact Us.