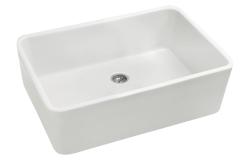

### Galdor 60 x 41 Fine Fireclay Sink

## **Specifications**

- Material: Fine Fireclay
- Finish: White Gloss
- Waste Outlet Included: 90x50mm Basket Waste

• Mounting options: Butler (front showing), Counter Top (not glazed on back), Under Counter (framework required)