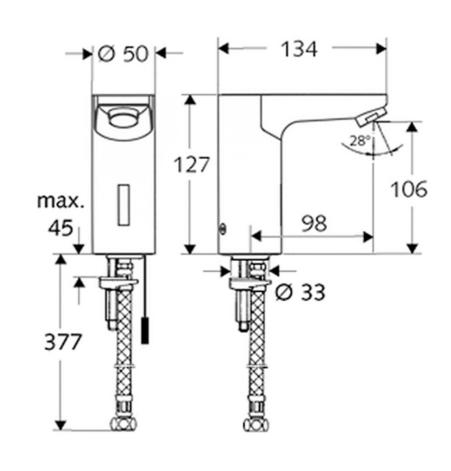

# **Technical Specification**

Note: All dimensions are in millimetres and are subject to normal manufacturing variations. Always use the physical product measurements for cut-outs and rough-ins as the technical details shown may differ from the actual product. Use acetic cured silicone sealant. Do not use epoxy type adhesives. Clean with damp cloth. Do not use abrasive cleaners, liquids or pastes.