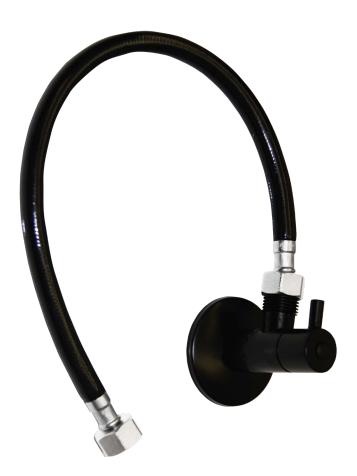

## AVAILABLE IN MATTE BLACK

450mm FLEXI CONNECTOR

## DAN ELLE MINI CISTERN KIT

## PRODUCT CODE: T115KBK

Linkware remains committed to producing a mini cistern and washing machine cock that offers no shortcomings in quality of material, design and finish.

Performance over the long period is the reason users seeking quality will always use Linkware's minis. With Jumper Valve and Ceramic Disc options, plus quality Chrome and Coloured finishes.

## FEATURES:

- / Quality brass construction
- / Matte Black with Chrome details
- / 1/4 Turn Ceramic Disc
- / 450mm Matte Black Flexi Connector
- / Watermark Certified
- / Includes Wall Flange
- / Includes Mini Cistern
- / Includes Back Plate