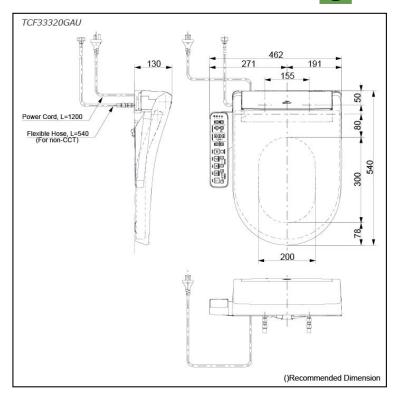

# Specifications 5

Bowl Shape: D-Shape

Water Pressure: 0.07Mpa~0.75Mpa 220~240V , 50/60Hz, 828~839W Power Rating:

Length of Power 1.2 m Cord:

Material:

Size: 462W x 540D x 130H mm

## Parts description

TCF33320GAU WASHLET D-Shape

White #NW1