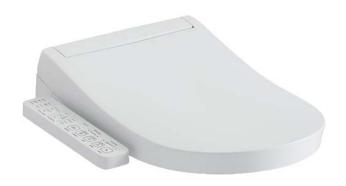

### WASHLET S2

















## eatures

- EWATER+ spreads out and keeps the nozzle clean by preventing bacteria with sanitizing effect
- PREMIST water is sprayed inside the toilet bowl to make it difficult for dirt to adhere
- Maximized comfort function with pulsating
- Fully equipped with comfortable rear, front and oscillating cleansing functions
- Adjustable WARM AIR DRYING
- **HEATED SEAT** with temperature control
- Auto powerful DEODORIZER activates after every usage

EWATER+ is made from tap water by electrolyzed chloride ion without any chemicals. After use, it returns to normal water in the state of safe and environmental

# Specifications 5

Bowl Shape: D-Shape

Water Pressure: 0.07Mpa~0.75Mpa 220~240V , 50/60Hz, 828~839W Power Rating:

Length of Power 1.2 m Cord:

Material:

Size: 462W x 54