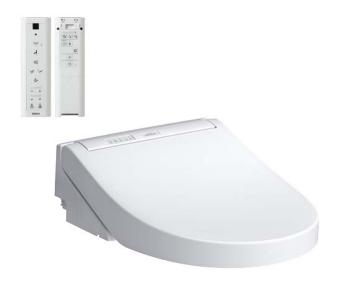

### WASHLET C5

## eatures

- EWATER+ spreads out and keeps the nozzle clean by preventing bacteria with sanitizing effect
- PREMIST water is sprayed inside the toilet bowl to make it difficult for dirt to adhere
- Maximized comfort function with new wide front and pulsating cleansing
- Fully equipped with comfortable rear, front and oscillating cleansing functions
- Adjustable WARM AIR DRYING
- **HEATED SEAT** with temperature control
- Auto powerful DEODORIZER activates after every usage

## Parts description

TCF24400AAU WASHLET Round

White #NW1