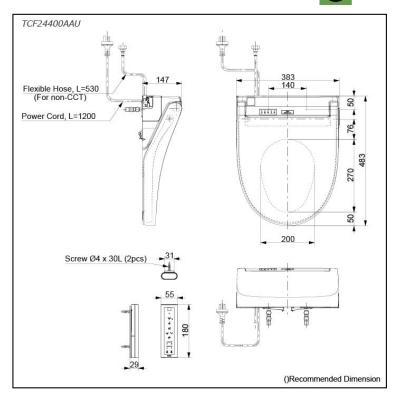

# Specifications 5

Bowl Shape: Round

Water Pressure: 0.07Mpa~0.75Mpa 220~240V , 50/60Hz, 312~368W Power Rating:

Length of Power 1.2 m Cord:

Material:

Size: 383W x 483D x 147H mm

## Parts description

TCF24400AAU WASHLET Round

White #NW1