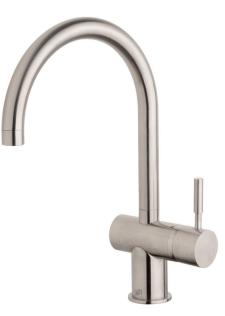

## Voda Sink mixer curved 316 stainless steel

### **Product features**

- Designed and manufactured in Australia
- 316 marine grade stainless steel
- Swivel outlet
- 35mm ceramic disc cartridge
- Retro fitable
- Minimal, refined design to complement any contemporary space
- Matching tapware, showers and accessories