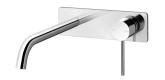

## VIVID SLIMLINE SWITCHMIX WALL BASIN / BATH MIXER SET 230MM FIT-OFF KIT

**SPECIFICATIONS** 

Brushed Gold