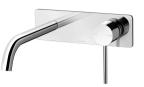

## VIVID SLIMLINE SWITCHMIX WALL BASIN / BATH MIXER SET 180MM FIT-OFF KIT

### **AVAILABLE IN**

VS2812-00 Chrome

VS2812-31 Brushed Nickel Brushed Carbon Matte Black

VS2812-10

Brushed Gold