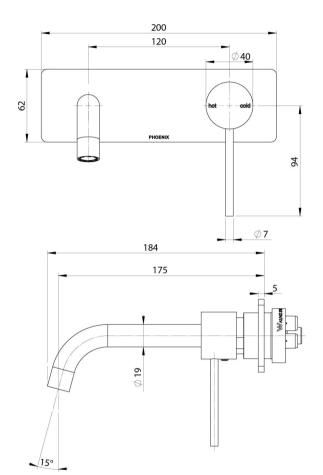

## VIVID SLIMLINE SWITCHMIX WALL BASIN / BATH MIXER SET 180MM FIT-OFF KIT

#### **INFORMATION**

Temperature Rating

1 - 75°C

Pressure Rating 150 - 500kPa