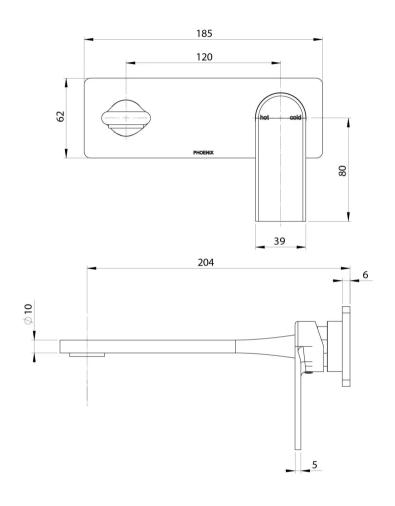

## SWITCHMIX

### TEEL SWITCHMIX WALL BASIN / BATH MIXER SET 200MM FIT-OFF KIT







#### **AVAILABLE IN**



#### INFORMATION

Temperature Rating 1 - 75°C

Pressure Rating 150 - 500kPa

#### MAINTENANCE AND CARE:

- All surfaces should be cleaned with mild liquid detergent or soap and water.
- Do not use cream cleaners or citrus based cleaning products, as they are abrasive.
- Use of unsuitable cleaning agents may damage the surface.
- Any damage caused in this way will not be covered by warranty.

Please visit https://www.phoenixtapware.com.au/warranty to view the full warranty

While we aim to ensure the specifications shown are correct at time of printing, Phoenix Tapware reserves the right to make modifications without prior notice. Always use the physical product measurements for mark-ups and roughing-in as the line drawing shown may differ from the actual produc