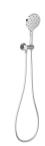

## **OXLEY HAND SHOWER**

125

251

AS2845.1 Compliant Dual Check Valves

75

36

610-6630-00 Chrome

Brushed Nickel Brushed Carbon Matte Black

610-6630-10

Brushed Gold

Temperature Rating 1 - 75°C

Pressure Rating 150 - 500kPa