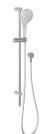

## ORMOND RAIL SHOWER

## **SPECIFICATIONS**

Chrome

609-6830-00

Brushed Nickel

609-6830-12

609-6830-10 Brushed Carbon Matte Black Brushed Gold