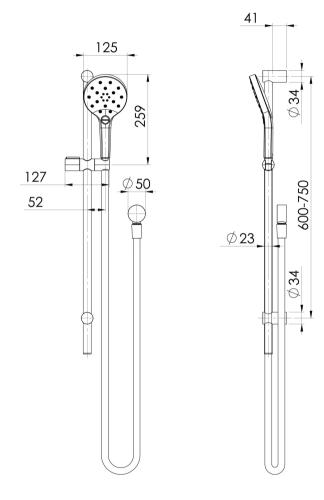

Please visit https://www.phoenixtapware.com.au/warranty to view the full warranty

AS2485.1 Compliant Dual Check Valves

While we aim to ensure the specifications shown are correct at time of printing, Phoenix Tapware reserves the right to make modifications without prior notice. Always use the physical product measurements for mark-ups and roughing-in as the line drawing shown may differ from the actual product over time. All measurements are shown in millimetres. Colours may vary from image shown.