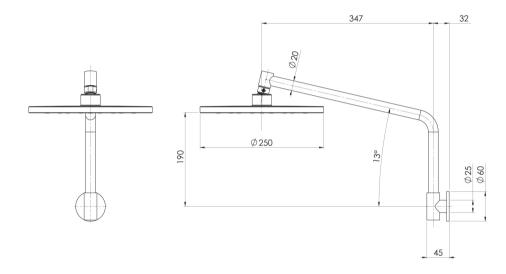

## ORMOND HIGH-RISE SHOWER ARM AND ROSE

AS2845.1 compliant dual check valves

#### **INFORMATION**

Temperature Rating 1 - 75°C

Pressure Rating 150 - 500kPa