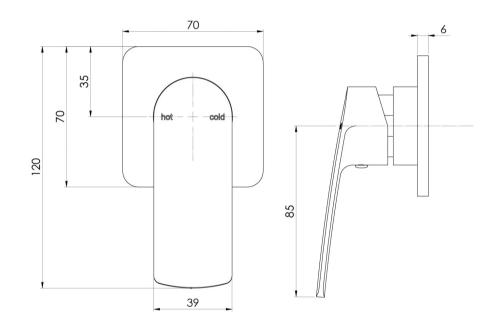

## MEKKO SWITCHMIX SHOWER / WALL MIXER FIT-OFF KIT

### INFORMATION

Temperature Rating

1 - 75°C

Pressure Rating 150 - 500kPa