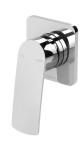

# **SWITCHMIX**

## MEKKO SWITCHMIX SHOWER / WALL MIXER FIT-OFF KIT







## **AVAILABLE IN**







115-2805-00 Chrome

Brushed Nickel Matte Black

115-2805-10

### INFORMATION

Temperature Rating

1 - 75°C

Pressure Rating 150 - 500kPa

#### **MAINTENANCE AND CARE:**

- All surfaces should be cleaned with mild liquid detergent or soap and water.
- Do not use cream cleaners or citrus based cleaning products, as they are abrasive.
- Use of unsuitable cleaning agents may damage the surface.
- Any damage caused in this way will not be covered by warranty.

Please visit https://www.phoenixtapware.com.au/warranty to view the full warranty



While we aim to ensure the specifications shown are correct at time of printing, Phoenix Tapware reserves the right to make modifications without prior notice. Always use the physical product measurements for mark-ups and ro