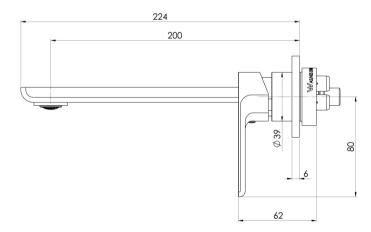

Please visit https://www.phoenixtapware.com.au/warranty to view the full warranty

While we aim to ensure the specifications shown are correct at time of printing, Phoenix Tapware reserves the right to make modifications without prior notice. Always use the physical product measurements for mark-ups and roughing-in as the line drawing shown may differ from the actual product over time. All measurements are shown in millimetres. Colours may vary from image shown.