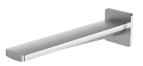

## ENVIRO316 WALL BASIN / BATH OUTLET 200MM

#### **AVAILABLE IN**

128-7610-51 Stainless Steel