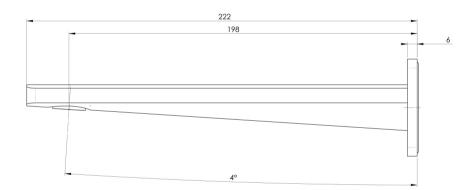

## ENVIRO316 WALL BASIN / BATH OUTLET 200MM

Please visit https://www.phoenixtapware.com.au/warranty to view the full warranty

While we aim to ensure the specifications shown are correct at time of printing, Phoenix Tapware reserves the right to make modifications without prior notice. Always use the physical product measurements for mark-ups and roughing-in as the line drawing shown may differ from the actual product over time. All measurements are shown in millimetres. Colours may vary from image shown.