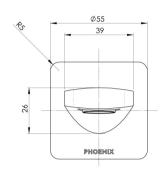

## ENVIRO316 WALL BASIN / BATH OUTLET 200MM

Please visit https://www.phoenixtapware.com.au/warranty to view the full warranty

While we aim to ensure the specifications shown are correct at time of printing, Phoenix Tapware reserves the right to make modifications without prior notice. Always use the physical product measurements for mark-ups and roughing-in as the line drawing shown may differ from the actual product over time. All measurements are shown in millimetres. Colours may vary from image shown.