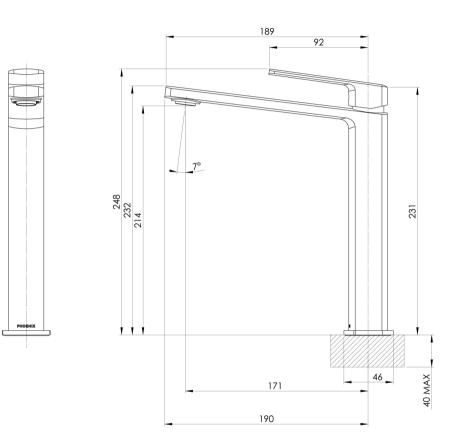

#### AVAILABLE IN

128-7900-51 Stainless Steel

INFORMATION

Temperature Rating 1 - 75°C

Pressure Rating 150 - 500kPa

Please visit https://www.phoenixtapware.com.au/warranty to view the full warranty

While we aim to ensure the specifications shown are correct at time of printing, Phoenix Tapware reserves the right to make modifications without prior notice. Always use the physical product measurements for mark-ups and roughing-in as the line drawing shown may differ from the actual product over time. All measurements are shown in millimetres. Colours may vary from image shown.