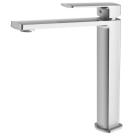

### ENVIRO316 VESSEL MIXER

#### AVAILABLE IN

128-7900-51 Stainless Steel

INFORMATION

Temperature Rating 1 - 75°C

Pressure Rating 150 - 500kPa