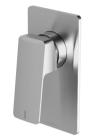

### ENVIRO316 SHOWER / WALL MIXER

#### AVAILABLE IN

128-7800-51 Stainless Steel

INFORMATION

Temperature Rating 1 - 75°C

Pressure Rating 150 - 500kPa