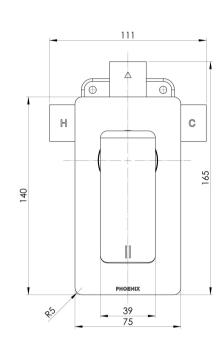

#### AVAILABLE IN

128-7800-51 Stainless Steel

INFORMATION

Temperature Rating 1 - 75°C

Pressure Rating 150 - 500kPa