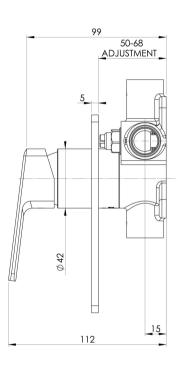

#### AVAILABLE IN

128-7800-51 Stainless Steel

INFORMATION

Temperature Rating 1 - 75°C

Pressure Rating 150 - 500kPa