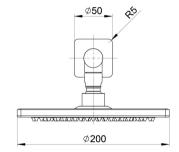

### ENVIRO316 SHOWER ARM AND ROSE

#### AVAILABLE IN

128-5200-51 Stainless Steel

INFORMATION

Temperature Rating 1 - 75°C

Pressure Rating 150 - 500kPa