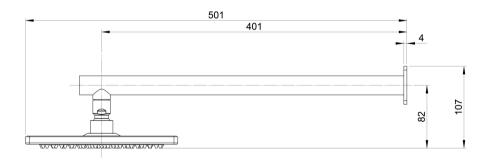

### ENVIRO316 SHOWER ARM AND ROSE

#### AVAILABLE IN

128-5200-51 Stainless Steel

INFORMATION

Temperature Rating 1 - 75°C

Pressure Rating 150 - 500kPa

# **PHOENIX**

While we aim to ensure the specifications shown are correct at time of printing, Phoenix Tapware reserves the right to make modifications without prior notice. Always use the physical product measurements for mark-ups and roughing-in as the line drawing shown may differ from the actual product over time. All measurements are shown in millimetres. Colours may vary from image shown.