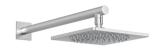

### ENVIRO316 SHOWER ARM AND ROSE

#### AVAILABLE IN

128-5200-51 Stainless Steel

INFORMATION

Temperature Rating 1 - 75°C

Pressure Rating 150 - 500kPa