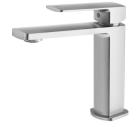

## ENVIRO316

### ENVIRO316 BASIN MIXER









#### AVAILABLE IN



128-7700-51 Stainless Steel

#### INFORMATION

Temperature Rating 1 - 75°C

Pressure Rating 150 - 500kPa



#### MAINTENANCE AND CARE:

- All surfaces should be cleaned with mild liquid detergent or soap and water.
- Do not use cream cleaners or citrus based cleaning products, as they are abrasive.
- Use of unsuitable cleaning agents may damage the surface.
- Any damage caused in this way will not be covered by warranty.

Please visit https://www.phoenixtapware.com.au/warranty to view the full warranty

While we aim to ensure the specifications shown are correct at time of printing, Phoenix Tapware reserves the right to make modifications without prior notice. Always use the physical product measurements for mark-ups and roughing-in as the line drawing shown may diff