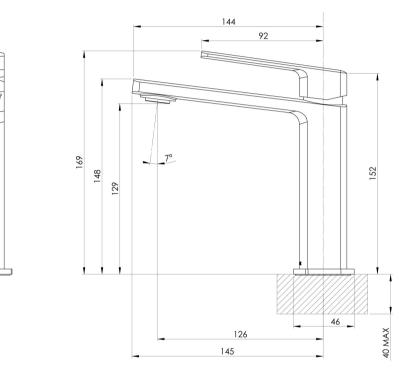

#### INFORMATION

Temperature Rating 1 - 75°C

Pressure Rating 150 - 500kPa

Please visit https://www.phoenixtapware.com.au/warranty to view the full warranty

While we aim to ensure the specifications shown are correct at time of printing, Phoenix Tapware reserves the right to make modifications without prior notice. Always use the physical product measurements for mark-ups and roughing-in as the line drawing shown may differ from the actual product over time. All measurements are shown in millimetres. Colours may vary from image shown.